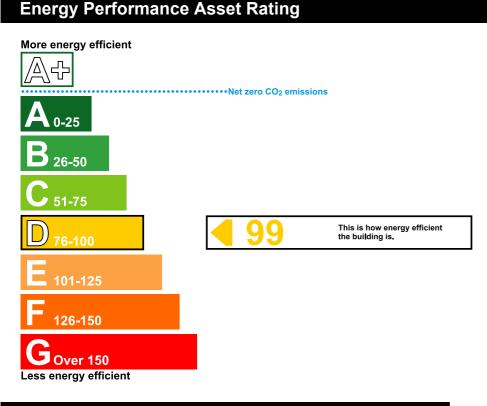

## **Technical Information**

| Main heating fuel:                              | LPG                             |        |
|-------------------------------------------------|---------------------------------|--------|
| Building environment:                           | Heating and Natural Ventilation |        |
| Total useful floor area (m²):                   |                                 | 224    |
| Building complexity (NOS level):                |                                 | 3      |
| Building emission rate (kgCO <sub>2</sub> /m²): |                                 | 101.04 |

### Benchmarks

Buildings similar to this one could have rating as follows:

If newly built

If typical of the existing stock