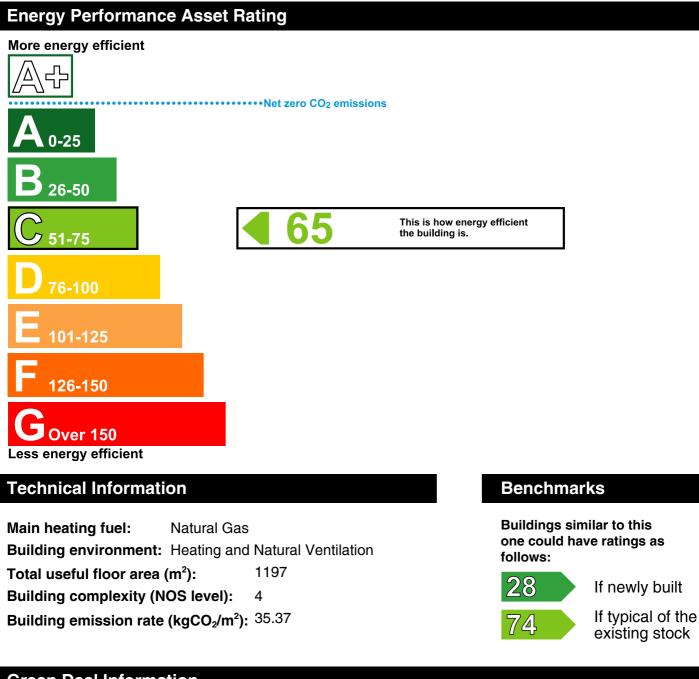

## **Energy Performance Certificate**

HM Government

Non-Domestic Building

Lyndean House Albion Place MAIDSTONE ME14 5DZ **Certificate Reference Number:** 0930-2974-0352-4760-2070

This certificate shows the energy rating of this building. It indicates the energy efficiency of the building fabric and the heating, ventilation, cooling and lighting systems. The rating is compared to two benchmarks for this type of building: one appropriate for new buildings and one appropriate for existing buildings. There is more advice on how to interpret this information on the Government's website www.communities.gov.uk/epbd.