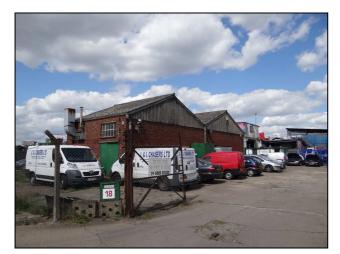

#### **DESCRIPTION:**

The property comprises of a single storey detached industrial unit with a single storey rear workshop extension set on a gated yard.

The original building is of concrete frame construction with pitched lined asbestos sheeting roof with concrete floor and overhead lights. There is a roller shutter door to the yard (width 3.66m height 3.35m). There is a Daltry stray booth within the workshop. The side extension provides offices stores and toilets.

There is a fenced and gated yard.