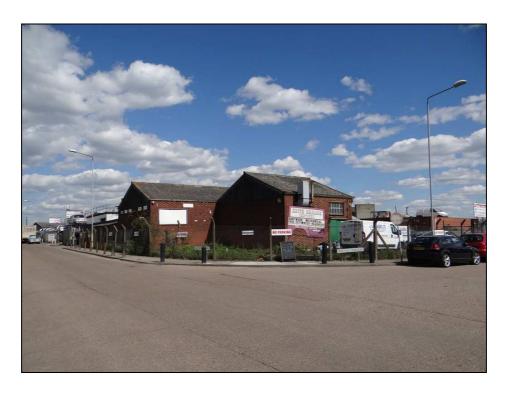

Unit 18 is set on a corner plot opposite the entrance to the Estate.

#### **DESCRIPTION:**

The property comprises of a single storey detached industrial unit with a single storey rear workshop extension set on a gated yard.

The original building is of concrete frame construction with pitched lined asbestos sheeting roof with concrete floor and overhead lights. There is a roller shutter door to the yard (width 3.66m height 3.35m). There is a Daltry stray booth within the workshop. The side extension provides offices stores and toilets.

There is a fenced and gated yard.