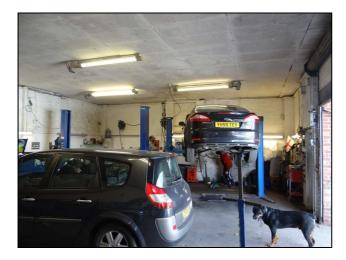

#### **DESCRIPTION:**

The property comprises of a single storey detached industrial unit with a single storey rear workshop extension set on a gated yard.

The original building is of concrete frame construction with pitched lined asbestos sheeting roof with concrete floor and overhead lights. There is a roller shutter door to the yard (width 3.66m height 3.35m). There is a Daltry stray booth within the workshop. The side extension provides offices stores and toilets.

#### The Property Experts

Chartered Surveyors

**ERITH GARAGE** Erith Garage Services have operated from the property for many years. The business together with all goodwill and fixtures and fittings is for

sale. Accounts and full details available from the Agents.

**RATES:** Interested parties should make enquiries to LB Bexley on 020 8315 2076.

**EPC:** Band TBC.

**TENURE:** We understand the property is held **FREEHOLD** under title numbers