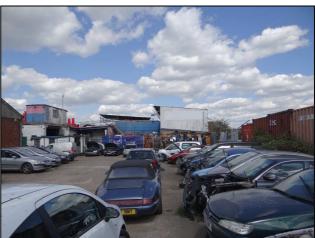

### ERITH GARAGE SERVICES BUSINESS AND PREMISES FOR SALE FREEHOLD

COMPRISING OF A PROMINENT SINGLE STOREY DETACHED INDUSTRIAL UNIT WITH A CORNER FENCED & GATED YARD TOGETHER WITH ERITH GARAGE SERVICES BUSINESS FOR SALE TO INCLUDE ALL GOODWILL, FITTINGS AND FIXTURES.

There is a fenced and gated yard.

#### **FEATURES:**

- Within 3 miles of Junction 1A of the M25
- Double elevation to both Burnett Road and Maypole Crescent
- Established gated industrial location with out-of-hours security
- Ownership of shares in the road
- Detached unit with own yard and parking
- All fixtures, fittings and goodwill of Erith Garage Services
- 3-Phase power