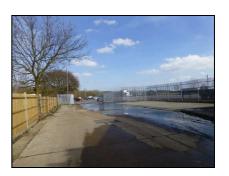

The property is set at the rear of Fenn Industrial Estate with its own gated entrance and views over surrounding farm land.

**DESCRIPTION:** 

The property comprises a level fenced transport yard which has a quality tarmac surface constructed some 10 years ago at a cost of £400,000.

The site is accessed by metal gates with chain link fencing securing the site.

There is drainage to the site and T bars to part for the secure backing of trailers.

01322 303124 (\$\ightarrow\tag{RICS}

01892 536381