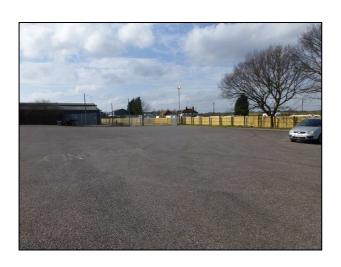

The property is set at the rear of Fenn Industrial Estate with its own gated entrance and views over surrounding farm land.

**DESCRIPTION:** 

The property comprises a level fenced transport yard which has a quality tarmac surface constructed some 10 years ago at a cost of £400,000.

The site is accessed by metal gates with chain link fencing securing the site.

There is drainage to the site and T bars to part for the secure backing of trailers.

01322 303124 (\$\ightarrow\tag{RICS}

01892 536381