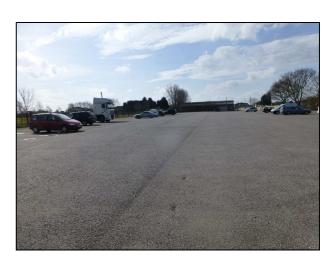

The property is set at the rear of Fenn Industrial Estate with its own gated entrance and views over surrounding farm land.

**DESCRIPTION:** 

The property comprises a level fenced transport yard which has a quality tarmac surface constructed some 10 years ago at a cost of £400,000.

The site is accessed by metal gates with chain link fencing securing the site.

There is drainage to the site and T bars to part for the secure backing of trailers.

01322 303124 (\$\ightarrow\tag{RICS}

01892 536381