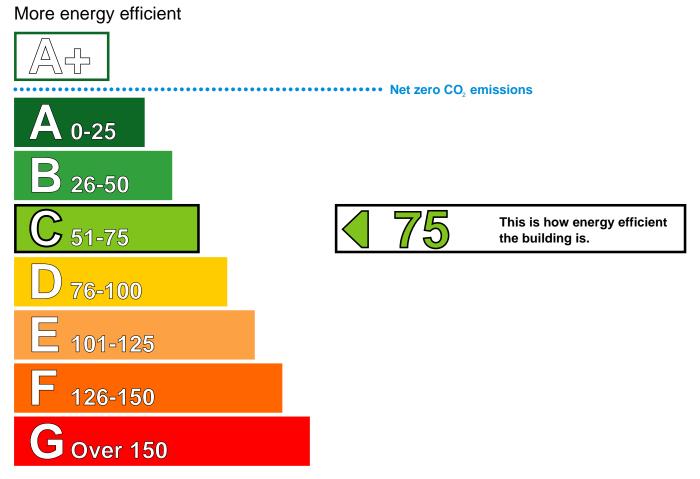

This certificate shows the energy rating of this building. It indicates the energy efficiency of the building fabric and the heating, ventilation, cooling and lighting systems. The rating is compared to two benchmarks for this type of building: one appropriate for new buildings and one appropriate for existing buildings. There is more advice on how to interpret this information on the Government's website www.communities.gov.uk/epbd.

## Energy Performance Asset Rating

Less energy efficient

#### **Benchmarks**

45

80

Buildings similar to this one could have ratings as follows:

If newly built

If typical of the existing stock